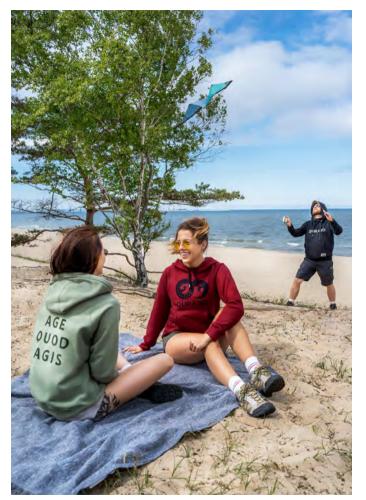

#### SUPER HOODIE - FOR WOMEN

There's hardly a more popular type of clothing than the hoodie, is there? To understand its phenomenon, we went back to its birth, the New York docks and stadiums of the 1930s and 1940s.

We took a close look at the first hoodies in the world and created our retro model, the Super Hoodie. It takes the historic form of the sports hoodie with a sewn-on hood and adds few new features, such as a zip pocket and a low stand-up collar.

- Spacious hood with Desert Night Camo print lining
- · Secure zip pocket for storing e.g. documents
- Small side pockets for small items
- A low stand-up collar

FABRIC COMPOSITION: 90% Cotton | 10% Polyester