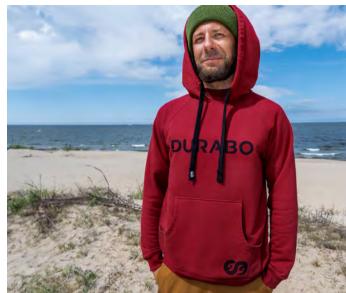

### SUPER HOODIE

There's hardly a more popular type of clothing than the hoodie, is there? To understand its phenomenon, we went back to its birth, the New York docks and stadiums of the 1930s and 1940s.

We took a close look at the first hoodies in the world and created our retro model, the Super Hoodie. It takes the historic form of the sports hoodie with a sewn-on hood and adds few new features, such as a zip pocket and a low stand-up collar.

- · Spacious hood with Desert Night Camo print lining
- · Secure zip pocket for storing e.g. documents
- · Small side pockets for small items
- · A low stand-up collar

Also available **SUPER HOODIE Men's Plain**with a minimalist print.

FABRIC COMPOSITION: 90% Cotton | 10% Polyester

Available colours

Coyote Brown

Ranger Green

Capulet Olive

Wolf Grey

Onyx Black