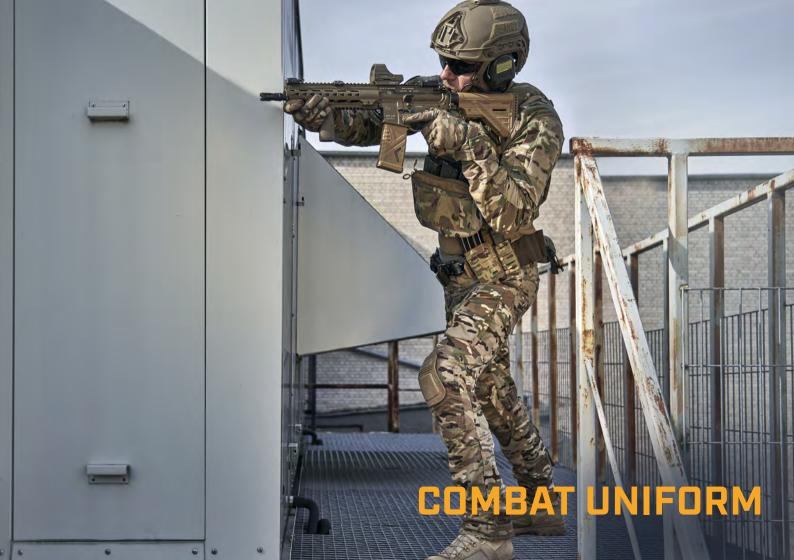

# WE PRESENT THE "ALFA" COMBAT UNIFORM

Many months of trials, tests and involvement of former special forces soldiers resulted in the final version of the project we named "ALFA COMBAT UNIFORM". The combination of special forces veterans experience with our knowledge on technology and materials gives you a unique opportunity to get this highest quality three-piece combat uniform.

Dedicated to uniformed services that expect a durable and functional product while maintaining the appropriate aesthetics. We'd like to draw your attention to the exceptionally aesthetic appearance of the set, which gives increased comfort and satisfaction for its user.

The Fabric used in all of "ALFA" products is NYCO (50% Cordura® and 50% Cotton) – we called CORE-RIP®. This fabric has been developed exclusively for DURABO according to our indications for particular parameters required. As a result we created extra durable fabric (over 200 000 cycles Martindale test result), which is pleasantly light (220 g/m2), and its special weave provides remarkable breathability and extra fast moisture vaporisation. This unique set of features gives ALFA line excellent performance results in the field.

The set includes: jacket, pants and combat shirt.

**JACKET** is made entirely of NYCO fabric (50% Cordura® and 50% Cotton) with ventilation panels around the shoulders for greater freedom of movement.

**PANTS** main fabric is also NYCO fabric (50% Cordura® and 50% Cotton), however we additionally used elastic inserts to increase the work of the fabric in critical places such as the crotch, waist or knee area. For joint protection we have made external knee pads openings, integrable with various knee pads.