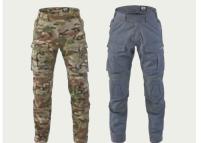

#### **SCANDIC X**

Well thought-out design, ease of use and the best quality materials – this is Scandic X! These pants were designed with Scandinavian style in mind and are suitable for both a shooting range and a city outing.

- Tear-resistant COATS threads
- 10 EDC (Every Day Carry) pockets
- Front pockets for easy EDC access
- Pockets for protective pads in the knee area
- Cordura NYCO fabric for high abrasion resistance
- Velcro adjustable waist for maximum wearing comfort
- Anatomic cut with inserts for increased range of motion
- · Loops reinforced with bar tack for greater strength and durability
- Velcro adjustable legs that allow you to adjust the pants to your shoes
- Raised back of pants for greater comfort when wearing a belt with
- Raised back of pants for greater comfort when wearing a belt with a heavy load

FABRIC COMPOSITION: 50% cotton | 50% polyamide 6.6 (Cordura)