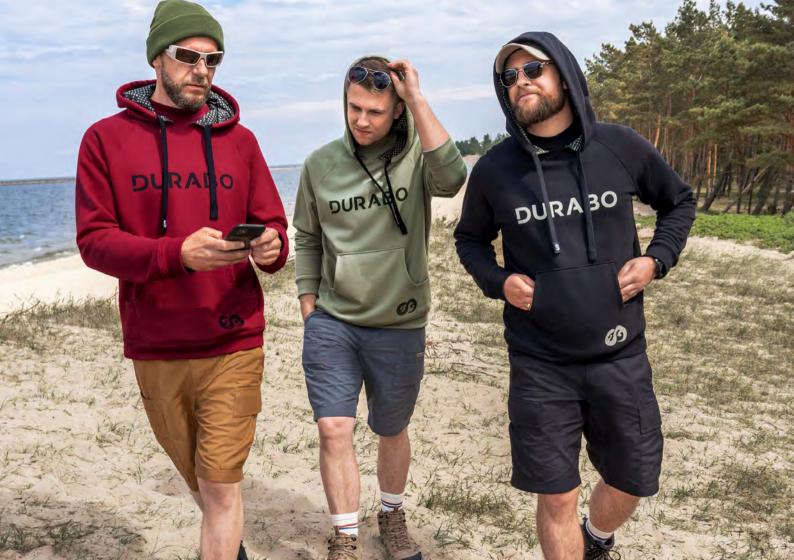

### SUPER HOODIE

There's hardly a more popular type of clothing than the hoodie, is there? To understand its phenomenon, we went back to its birth, the New York docks and stadiums of the 1930s and 1940s.

We took a close look at the first hoodies in the world and created our retro model, the Super Hoodie. It takes the historic form of the sports hoodie with a sewn-on hood and adds few new features, such as a zip pocket and a low stand-up collar.

- · Spacious hood with Desert Night Camo print lining
- · Secure zip pocket for storing e.g. documents
- · Small side pockets for small items
- · A low stand-up collar

Also available **SUPER HOODIE Men's Plain**with a minimalist print.

FABRIC COMPOSITION: 90% Cotton | 10% Polyester

Available colours

Coyote Brown

Ranger Green

Capulet Olive

Wolf Grey

Onyx Black