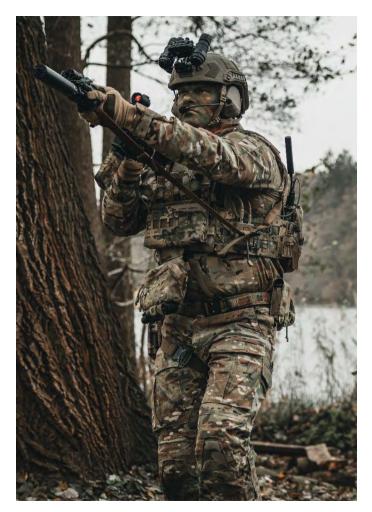

# SPECIAL PURPOSE UNIFORM

Practical combat uniform for special forces. Designed for the most demanding field activities. The full version consists of several independent elements:

- Pants: multi-functional pockets (also for knee protectors); adjustable waist and knee height; elastic inserts increasing the range of movement (in the crotch, at the knees and in the neck); reinforcements in critical places (waist, knees, seat), ventilation on thighs, pockets and leg slits
- Jacket: multifunctional pockets (also for elbow protectors); adjustable hood and stand-up collar; elastic inserts increasing the range of motion (on the sides and elbows); ventilation on the back, under the arms, in the pockets and in the sleeve slits
- Combat shirt: multifunctional pockets (also for elbow protectors and with Velcro pannel); adjustable stand-up collar, ventilation in pockets, arms and sleeve slits
- Balaclava: made of flexible material that facilitates observation of the area, with an elongated front and back