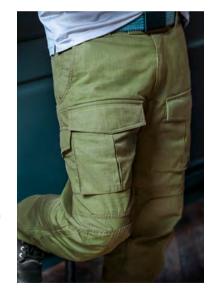

#### **SCANDIC X**

Well thought-out design, ease of use and the best quality materials – this is Scandic X! These pants were designed with Scandinavian style in mind and are suitable for both a shooting range and a city outing.

- Tear-resistant COATS threads
- 10 EDC (Every Day Carry) pockets
- Front pockets for easy EDC access
- Pockets for protective pads in the knee area
- Cordura NYCO fabric for high abrasion resistance
- Velcro adjustable waist for maximum wearing comfort
- Anatomic cut with inserts for increased range of motion
- · Loops reinforced with bar tack for greater strength and durability
- Velcro adjustable legs that allow you to adjust the pants to your shoes
- Raised back of pants for greater comfort when wearing a belt with
- Raised back of pants for greater comfort when wearing a belt with a heavy load

FABRIC COMPOSITION: 50% cotton | 50% polyamide 6.6 (Cordura)