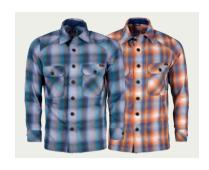

### **SUPER 51 FLANNEL**

Flannel is reinventing the fashion market, especially tactical one. That is why we designed the classic M51 shirt using Cordura Flannel fabric for exceptional comfort and durability. An anatomical cut and tailored back will make the SUPER 51 perfect for both "Battlefield" fashion as well as for a city outing or work.

Openings for glasses in the pocket flaps, hidden pockets inside or reliable Canadian 2M buttons complete the impression of high quality. SUPER 51 Flannel is a shirt that definitely stands out!

- Cordura® Flannel fabrics for comfort and durability
- · Anatomic cut for freedom of shoulder movement
- · Loops for glasses and pens in the pocket flaps
- Discreet and ergonomic inside pockets
- Canadian buttons by 2M
- Tailored back

FABRIC COMPOSITION: 80% polyamide 6.6 (Cordura®) | 20% wool

Available colours

Mohito Mint

Beetroot Red

Onyx Black