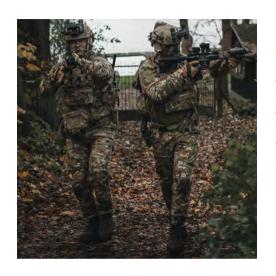

# WE PRESENT THE "ALFA" COMBAT UNIFORM

Many months of trials, tests and involvement of former special forces soldiers resulted in the final version of the project we named "ALFA COMBAT UNIFORM". The combination of special forces veterans experience with our knowledge on technology and materials gives you a unique opportunity to get this highest quality three-piece combat uniform.

Dedicated to uniformed services that expect a durable and functional product while maintaining the appropriate aesthetics. We'd like to draw your attention to the exceptionally aesthetic appearance of the set, which gives increased comfort and satisfaction for its user.

The Fabric used in all of "ALFA" products is NYCO (50% Cordura® and 50% Cotton) – we called CORE-RIP®. This fabric has been developed exclusively for DURABO according to our indications for particular parameters required. As a result we created extra durable fabric (over 200 000 cycles Martindale test result), which is pleasantly light (220 g/m2), and its special weave provides remarkable breathability and extra fast moisture vaporisation. This unique set of features gives ALFA line excellent performance results in the field.

The set includes: jacket, pants and combat shirt.

**JACKET** is made entirely of NYCO fabric (50% Cordura® and 50% Cotton) with ventilation panels around the shoulders for greater freedom of movement.

**PANTS** main fabric is also NYCO fabric (50% Cordura® and 50% Cotton), however we additionally used elastic inserts to increase the work of the fabric in critical places such as the crotch, waist or knee area. For joint protection we have made external knee pads openings, integrable with various knee pads.