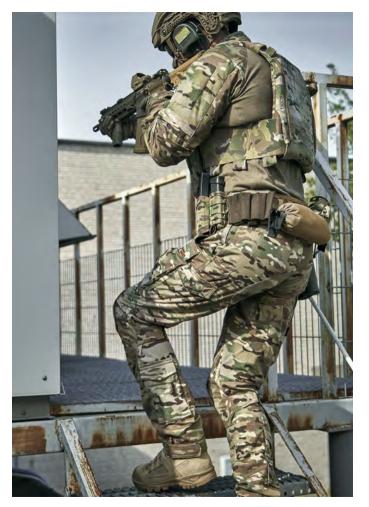

# WE PRESENT THE "ALFA" COMBAT UNIFORM

Many months of trials, tests and involvement of former special forces soldiers resulted in the final version of the project we named "ALFA COMBAT UNIFORM". The combination of special forces veterans experience with our knowledge on technology and materials gives you a unique opportunity to get this highest quality three-piece combat uniform.

Dedicated to uniformed services that expect a durable and functional product while maintaining the appropriate aesthetics. We'd like to draw your attention to the exceptionally aesthetic appearance of the set, which gives increased comfort and satisfaction for its user.

The Fabric used in all of "ALFA" products is NYCO (50% Cordura® and 50% Cotton) – we called CORE-RIP®. This fabric has been developed exclusively for DURABO according to our indications for particular parameters required. As a result we created extra durable fabric (over 200 000 cycles Martindale test result), which is pleasantly light (220 g/m2), and its special weave provides remarkable breathability and extra fast moisture vaporisation. This unique set of features gives ALFA line excellent performance results in the field.

The set includes: jacket, pants and combat shirt.

**JACKET** is made entirely of NYCO fabric (50% Cordura® and 50% Cotton) with ventilation panels around the shoulders for greater freedom of movement.

**PANTS** main fabric is also NYCO fabric (50% Cordura® and 50% Cotton), however we additionally used elastic inserts to increase the work of the fabric in critical places such as the crotch, waist or knee area. For joint protection we have made external knee pads openings, integrable with various knee pads.