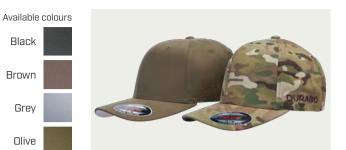

## BASEBALL FLEXFIT CUP

- Sporty shape
- · Patented Flexfit Technology
- · Stiffened front
- Black underside of the visor in the Multicam<sup>®</sup> version and silver in the Olive version
- Original Multicam<sup>®</sup> camouflage