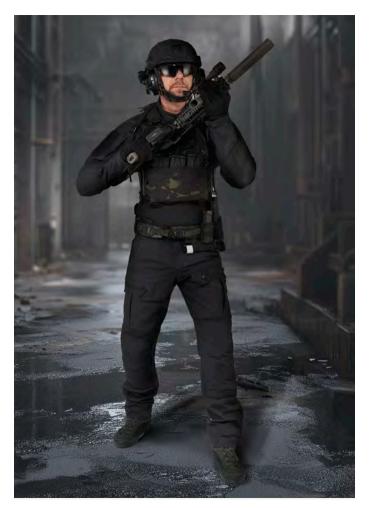

# WE PRESENT THE "ALFA" COMBAT UNIFORM

Many months of trials, tests and involvement of former special forces soldiers resulted in the final version of the project we named "ALFA COMBAT UNIFORM". The combination of special forces veterans experience with our knowledge on technology and materials gives you a unique opportunity to get this highest quality three-piece combat uniform.

Dedicated to uniformed services that expect a durable and functional product while maintaining the appropriate aesthetics. We'd like to draw your attention to the exceptionally aesthetic appearance of the set, which gives increased comfort and satisfaction for its user.

The Fabric used in all of "ALFA" products is NYCO (50% Cordura® and 50% Cotton) – we called CORE-RIP®. This fabric has been developed exclusively for DURABO according to our indications for particular parameters required. As a result we created extra durable fabric (over 200 000 cycles Martindale test result), which is pleasantly light (220 g/m2), and its special weave provides remarkable breathability and extra fast moisture vaporisation. This unique set of features gives ALFA line excellent performance results in the field.

The set includes: jacket, pants and combat shirt.

**JACKET** is made entirely of NYCO fabric (50% Cordura® and 50% Cotton) with ventilation panels around the shoulders for greater freedom of movement.

**PANTS** main fabric is also NYCO fabric (50% Cordura® and 50% Cotton), however we additionally used elastic inserts to increase the work of the fabric in critical places such as the crotch, waist or knee area. For joint protection we have made external knee pads openings, integrable with various knee pads.