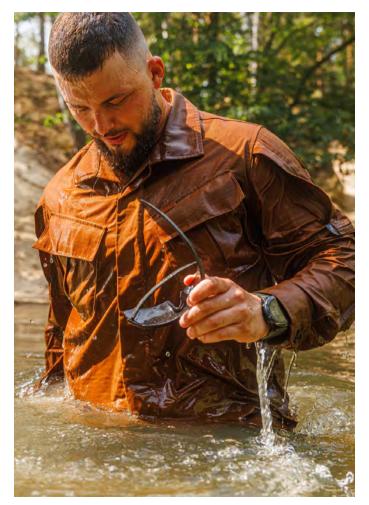

#### **CORDURA®**

Cordura is a trade name for fabrics characterized by high abrasion resistance. This feature was obtained thanks to the use of a special structure of fibres and their weaving methods. Currently, Cordura® is widely used in the production of combat uniforms and suits, hiking, expedition and cycling backpacks, as well as shoes and clothing for motorcyclists. This fabric boasts high resistance to weather conditions and, thanks to its internal structure, is very light. These properties fit perfectly into the brand's philosophy, that is why the DURABO® collection is based primarily on Cordura® fabrics. Now your new jeans, flannel shirt, jacket or tactical pants will be able to meet the daily challenges of the urban "battlefield".