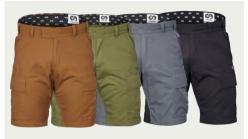

#### **SCANDIC X**

Well thought-out design, ease of use and the best quality materials – this is Scandic X! These pants were designed with Scandinavian style in mind and are suitable for both a shooting range and a city outing.

- Tear-resistant COATS threads
- 10 EDC (Every Day Carry) pockets
- Front pockets for easy EDC access
- Pockets for protective pads in the knee area
- Cordura NYCO fabric for high abrasion resistance
- Velcro adjustable waist for maximum wearing comfort
- Anatomic cut with inserts for increased range of motion
- · Loops reinforced with bar tack for greater strength and durability
- Velcro adjustable legs that allow you to adjust the pants to your shoes
- Raised back of pants for greater comfort when wearing a belt with
- Raised back of pants for greater comfort when wearing a belt with a heavy load

FABRIC COMPOSITION: 50% cotton | 50% polyamide 6.6 (Cordura)