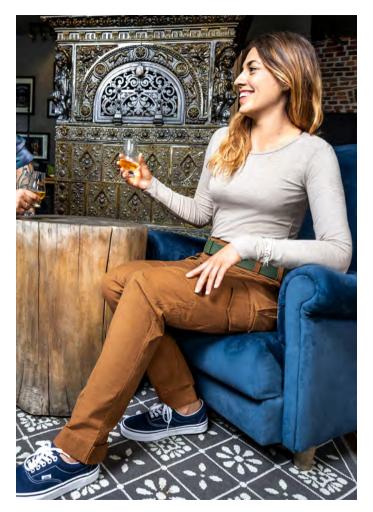

#### **SCANDIC X**

Well thought-out design, ease of use and the best quality materials – this is Scandic X! These pants were designed with Scandinavian style in mind and are suitable for both a shooting range and a city outing.

- Tear-resistant COATS threads
- 10 EDC (Every Day Carry) pockets
- Front pockets for easy EDC access
- Pockets for protective pads in the knee area
- Cordura NYCO fabric for high abrasion resistance
- Velcro adjustable waist for maximum wearing comfort
- Anatomic cut with inserts for increased range of motion
- · Loops reinforced with bar tack for greater strength and durability
- Velcro adjustable legs that allow you to adjust the pants to your shoes
- Raised back of pants for greater comfort when wearing a belt with
- Raised back of pants for greater comfort when wearing a belt with a heavy load

FABRIC COMPOSITION: 50% cotton | 50% polyamide 6.6 (Cordura)