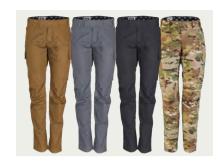

#### **SCANDIC X**

Well thought-out design, ease of use and the best quality materials – this is Scandic X! These pants were designed with Scandinavian style in mind and are suitable for both a shooting range and a city outing.

- Tear-resistant COATS threads
- 10 EDC (Every Day Carry) pockets
- Front pockets for easy EDC access
- Pockets for protective pads in the knee area
- Cordura NYCO fabric for high abrasion resistance
- Velcro adjustable waist for maximum wearing comfort
- Anatomic cut with inserts for increased range of motion
- · Loops reinforced with bar tack for greater strength and durability
- Velcro adjustable legs that allow you to adjust the pants to your shoes
- Raised back of pants for greater comfort when wearing a belt with
- Raised back of pants for greater comfort when wearing a belt with a heavy load

FABRIC COMPOSITION: 50% cotton | 50% polyamide 6.6 (Cordura)

#### **EDC X**

Phone, keys, wallet, documents, multitool knife, pen, flash-light, compass, tissues, lighter – all this can be useful for tactical training or hiking, but where to keep it? Don't worry – the EDC X pants have been designed especially for those "everyday carry" items!

- 12 EDC pockets
- Velcro adjustable legs
- Tear-resistant COATS threads
- Pockets for protective pads in the knee area
- Cordura NYCO fabric for high abrasion resistance
- · Velcro adjustable waist for maximum wearing comfort
- Loops reinforced with bar tack for greater strength and durability
- Ergonomic smartphone pockets with a screen size of up to 7 inches!
- Double layer of fabric on the knees for maximum durability in this area
- Raised back of pants for greater comfort when wearing a belt with a heavy load
- Anatomical cut provides increased range of motion without the need for using stretch fabrics which may weaken general durability of pants

FABRIC COMPOSITION: 50% cotton | 50% polyamide 6.6 (Cordura)

Available colours

MultiCam

Coyote Brown

Wolf Grey

Onyx Black