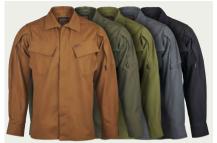

BRIC COMPOSITION: 90% Cotton | 10% Polyester









### SUPER HOODIE

There's hardly a more popular type of clothing than the hoodie, is there? To understand its phenomenon, we went back to its birth, the New York docks and stadiums of the 1930s and 1940s.

We took a close look at the first hoodies in the world and created our retro model, the Super Hoodie. It takes the historic form of the sports hoodie with a sewn-on hood and adds few new features, such as a zip pocket and a low stand-up collar.

- · Spacious hood with Desert Night Camo print lining
- · Secure zip pocket for storing e.g. documents
- · Small side pockets for small items
- · A low stand-up collar

Also available **SUPER HOODIE Men's Plain**with a minimalist print.





FABRIC COMPOSITION: 90% Cotton | 10% Polyester







Available colours

Coyote Brown

Ranger Green

Capulet Olive

Wolf Grey

Onyx Black

#### SUPER MACV RIPSTOP

A modernized and refreshed jacket based on the classic version of TCU, used by the SOG agents during the conflict in Vietnam. It is perfect either as a uniform or light jacket, and you can easily wear it at work, shooting range or during your everyday walk with your dog.

- Lightweight Cordura® NYCO Twill for maximum strength and comfort
- Capacious chest pockets and zippered sleeve pockets
- · Anatomic cut for freedom of shoulder movement
- · Canadian 2M buttons for easy fastening
- · Pen holders inside the chest pockets
- · Tailored back

FABRIC COMPOSITION: 50% cotton | 50% polyamide 6.6 (Cordura®)













#### **SCANDIC X**

Well thought-out design, ease of use and the b