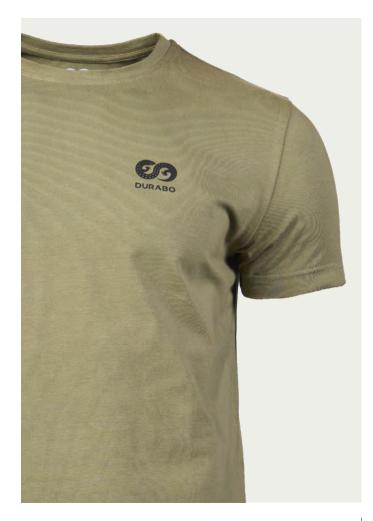

# **T-SHIRT**

We wouldn't be ourselves if we didn't approach designing even T-shirts individually.

The main goal was one - to find a material that would look almost new after many washes, but above all would still retain that pleasant feeling in contact with the body. And we got it!

- T-shirt made of 94% high-quality cotton and 6% elastane.
- Such proportions in the composition of the T-shirt ensure, first of all, a pleasant feeling in contact with the body, but also ensure proper fit.
- The regular T-shirt has a loose cut that does not restrict freedom of movement.
- There is a solid-color DURABO brand logo on the chest. The print does
  not lose its color after washing, so it remains in constant high quality even
  after many washes.

FABRIC COMPOSITION: 94% Cotton, 6% Elastane

Olive

MultiCam