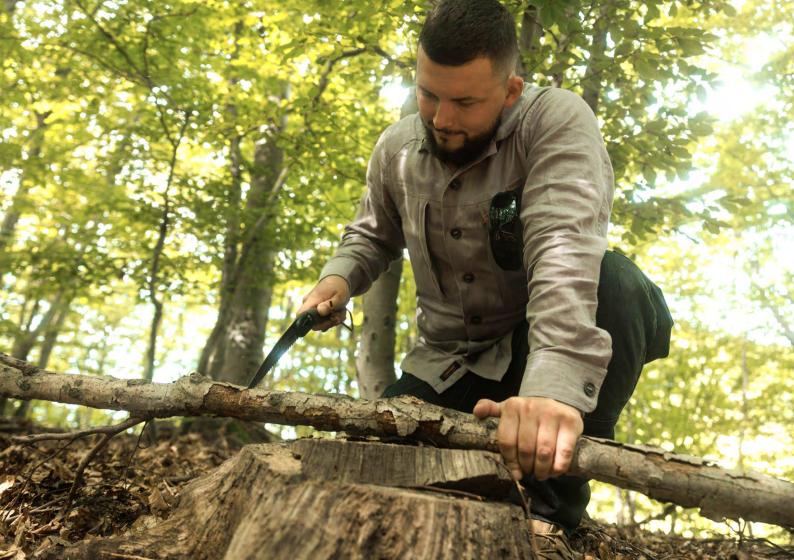

### **SUPER 51 FLANNEL**

Flannel is reinventing the fashion market, especially tactical one. That is why we designed the classic M51 shirt using Cordura Flannel fabric for exceptional comfort and durability. An anatomical cut and tailored back will make the SUPER 51 perfect for both "Battlefield" fashion as well as for a city outing or work.

Openings for glasses in the pocket flaps, hidden pockets inside or reliable Canadian 2M buttons complete the impression of high quality. SUPER 51 Flannel is a shirt that definitely stands out!

- Cordura® Flannel fabrics for comfort and durability
- · Anatomic cut for freedom of shoulder movement
- · Loops for glasses and pens in the pocket flaps
- Discreet and ergonomic inside pockets
- Canadian buttons by 2M
- Tailored back