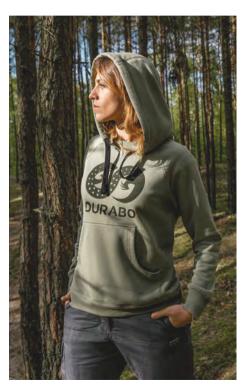

### SUPER HOODIE

There's hardly a more popular type of clothing than the hoodie, is there? To understand its phenomenon, we went back to its birth, the New York docks and stadiums of the 1930s and 1940s.

We took a close look at the first hoodies in the world and created our retro model, the Super Hoodie. It takes the historic form of the sports hoodie with a sewn-on hood and adds few new features, such as a zip pocket and a low stand-up collar.

- · Spacious hood with Desert Night Camo print lining
- · Secure zip pocket for storing e.g. documents
- · Small side pockets for small items
- · A low stand-up collar

Also available **SUPER HOODIE Men's Plain**with a minimalist print.

FABRIC COMPOSITION: 90% Cotton | 10% Polyester

Available colours

Coyote Brown

Ranger Green

Capulet Olive

Wolf Grey

Onyx Black