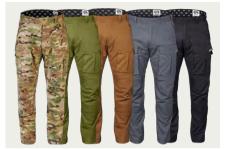

FABRIC COMPOSITION: 50% cotton | 50% polyamide 6.6 (Cordura)

Available colours

MultiCam

Coyote Brown

Wolf Grey

Onyx Black