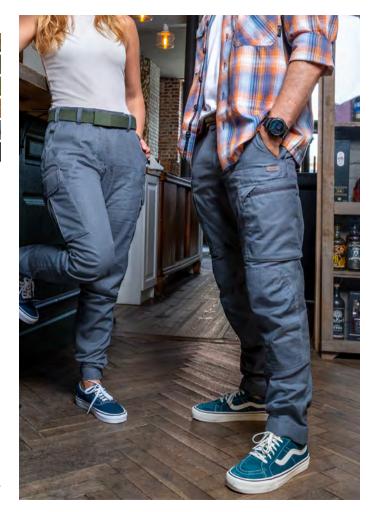

#### **SCANDIC X**

Well thought-out design, ease of use and the best quality materials – this is Scandic X! These pants were designed with Scandinavian style in mind and are suitable for both a shooting range and a city outing.

- Tear-resistant COATS threads
- 10 EDC (Every Day Carry) pockets
- Front pockets for easy EDC access
- Pockets for protective pads in the knee area
- Cordura NYCO fabric for high abrasion resistance
- Velcro adjustable waist for maximum wearing comfort
- Anatomic cut with inserts for increased range of motion
- · Loops reinforced with bar tack for greater strength and durability
- Velcro adjustable legs that allow you to adjust the pants to your shoes
- Raised back of pants for greater comfort when wearing a belt with
- Raised back of pants for greater comfort when wearing a belt with a heavy load

FABRIC COMPOSITION: 50% cotton | 50% polyamide 6.6 (Cordura)