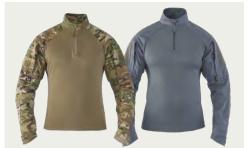

# **COMBATSHIRT ALFA V1**

- Main fabric 5 times more resistant to abrasion than most fabrics used in similar product
- Polartec<sup>®</sup> PowerDry knitted body and armpit gusset provides adequate air circulation through the use of spatial ventilation channels, while being flame retardant
- 2 multifunctional pockets (2 pockets on the shoulders)
- YKK® zippers with pullers made of basic fabric for better grip in gloves
- Profiled shirt cuff: the top is maximally extended, the bottom is shortened for maximum comfort
- Velcro sleeve adjustment
- Places for soft inserts at the elbows with an additional hole for excess of sand

FABRIC COMPOSITION: Body: Polartec® PowerDry - Modacryl 70% | Viscose 30%

Sleeves: NYCO - 50% Polyamide 6.6 (Cordura®) | 50% Cotton

MultiCam

Ranger Green

Another version of the ALFA combat shirt - with a highly breathable knit fabric on the body. Designed for the most dynamic activities.

- Knitted body and underarm gusset made of new standard knitwear providing maximum comfort and breathibility
- Main fabric 5 times more resistant to abrasion than most fabrics used in similar products
- Space for soft inserts on the elbows with an additional hole to drain excess sand. Additional elbow patches also made of Cordura® fabric!
- Profiled cuff of the jacket: the top is maximally extended, the bottom is shortened for comfort when working with equipment and firearms.
- YKK® zippers with pullers made of the main fabric for a better grip when working with gloves
- 2 multifunctional pockets on the arms

**FABRIC COMPOSITION:** Body: 34% Viscose / 34% Polypropylene / 30% Cotton / 2% Elastane Sleeves: NYCO – 50% Polyamide 6.6 (Cordura\*) | 50% Cotton a secret service officer is not an easy task. to the specific requirements of various services. Flame-retardant, invisible