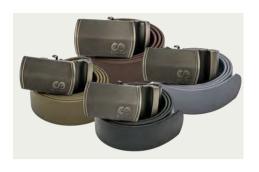

#### **BIOTHANE BELT**

The BioThane® belt is an innovative solution that will be appreciated by anyone who has encountered the problem of a breaking leather belt. Every leather belt, even the best one, loses its functional and visual properties over time.

- BioThane® waterproof tape is characterized by much higher durability and resistance to dirt and water.
- Its structure has been patented by the American company BioThane<sup>®</sup>, thanks to which it provides a coherent and non-separating surface.
- The DURABO automatic buckle is the perfect solution for this set.
   Thanks to the internal lock in the buckle, the belt automatically locks, so you can easily adjust the fastening to your waist circumference. You can also release this lock at any time with one move.