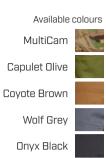

FABRIC COMPOSITION: 50% cotton | 50% polyamide 6.6 (Cordura)

Available colours

MultiCam

Coyote Brown

Wolf Grey

Onyx Black

FABRIC COMPOSITION: 50% cotton | 50% polyamide 6.6 (Cordura®)

Available colours

MultiCam

Coyote Brown

Wolf Grev

Onyx Black

FABRIC COMPOSITION: 50% cotton | 50% polyamide 6.6 (Cordura)

Available colours

Navy Blue

Onyx Black