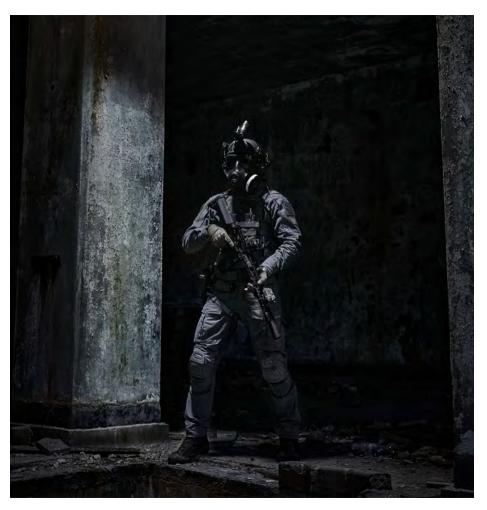

# SPECIAL PURPOSE UNIFORM

Practical combat uniform for special forces. Designed for the most demanding field activities. The full version consists of several independent elements:

- Pants: multi-functional pockets (also for knee protectors); adjustable waist and knee height; elastic inserts increasing the range of movement (in the crotch, at the knees and in the neck); reinforcements in critical places (waist, knees, seat), ventilation on thighs, pockets and leg slits
- Jacket: multifunctional pockets (also for elbow protectors); adjustable hood and stand-up collar; elastic inserts increasing the range of motion (on the sides and elbows); ventilation on the back, under the arms, in the pockets and in the sleeve slits
- Combat shirt: multifunctional pockets (also for elbow protectors and with Velcro pannel); adjustable stand-up collar, ventilation in pockets, arms and sleeve slits
- Balaclava: made of flexible material that facilitates observation of the area, with an elongated front and back

## **SPECIAL PURPOSE SUIT**

One-piece anti-terrorist suit with a hood, made of flame-retardant fabric. Attachable hood to be worn over a helmet and gas mask.

- Adjustable sleeve circumference at the wrist, leg, knee and waist.
- Ventilation holes with zippers under the arms.
- Several functional pockets + cargo pockets + pockets for dressings/ handcuffs + pockets for protective inserts.
- Reinforcing patches in critical places (elbows, knees and crotch).
- In the pocket there is an internal organizer for a knife, a telescopic baton or a flashlight and for a magazine of M16 carbines or a large smartphone.
- · Emergency handle.