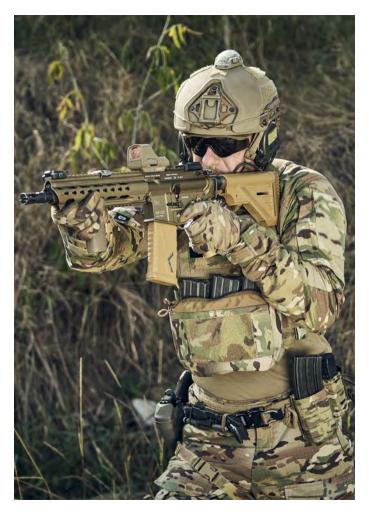

# WE PRESENT THE "ALFA" COMBAT UNIFORM

Many months of trials, tests and involvement of former special forces soldiers resulted in the final version of the project we named "ALFA COMBAT UNIFORM". The combination of special forces veterans experience with our knowledge on technology and materials gives you a unique opportunity to get this highest quality three-piece combat uniform.

Dedicated to uniformed services that expect a durable and functional product while maintaining the appropriate aesthetics. We'd like to draw your attention to the exceptionally aesthetic appearance of the set, which gives increased comfort and satisfaction for its user.

The Fabric used in all of "ALFA" products is NYCO (50% Cordura® and 50% Cotton) – we called CORE-RIP®. This fabric has been developed exclusively for DURABO according to our indications for particular parameters required. As a result we created extra durable fabric (over 200 000 cycles Martindale test result), which is pleasantly light (220 g/m2), and its special weave provides remarkable breathability and extra fast moisture vaporisation. This unique set of features gives ALFA line excellent performance results in the field.

The set includes: jacket, pants and combat shirt.

**JACKET** is made entirely of NYCO fabric (50% Cordura® and 50% Cotton) with ventilation panels around the shoulders for greater freedom of movement.

**PANTS** main fabric is also NYCO fabric (50% Cordura® and 50% Cotton), however we additionally used elastic inserts to increase the work of the fabric in critical places such as the crotch, waist or knee area. For joint protection we have made external knee pads openings, integrable with various knee pads.