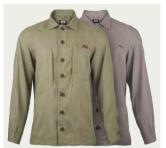

#### SUPER MACV RIPSTOP

A modernized and refreshed jacket based on the classic version of TCU, used by the SOG agents during the conflict in Vietnam. It is perfect either as a uniform or light jacket, and you can easily wear it at work, shooting range or during your everyday walk with your dog.

- Lightweight Cordura® NYCO Twill for maximum strength and comfort
- Capacious chest pockets and zippered sleeve pockets
- · Anatomic cut for freedom of shoulder movement
- · Canadian 2M buttons for easy fastening
- · Pen holders inside the chest pockets
- · Tailored back

FABRIC COMPOSITION: 50% cotton | 50% polyamide 6.6 (Cordura®)