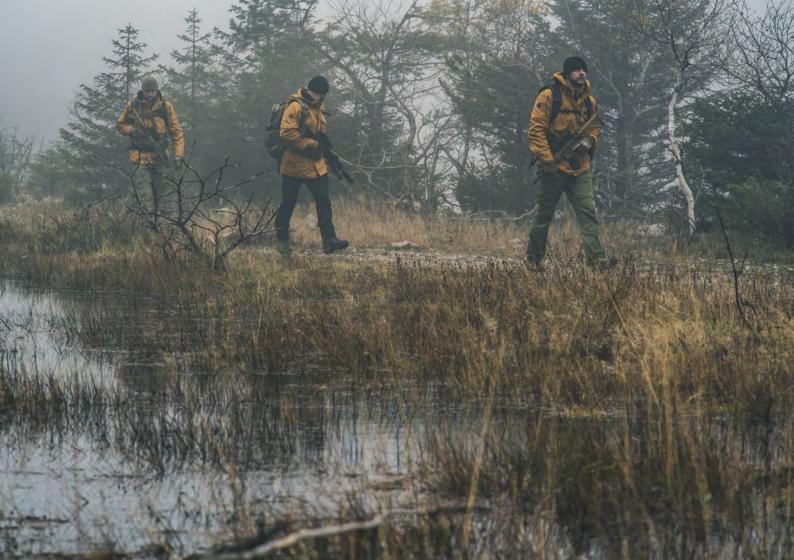

#### **ALFA LINE**

For professionals – by professionals. "ALFA" line has been developed in cooperation with special forces veterans. Tested in combat environment, each element of the combat wear system provides maximum protection and durability as well as optimal thermoregulation of your body. We are using exclusively renowned producers of fabrics and additions which are the best possible quality the market has to offer. That guarantees the highest level of quality and resistances of our wears. DURABO "ALFA" system are the best solutions tested and approved by special forces in modern field of combat and by various special units.