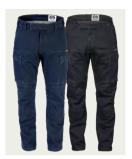

# **DENIM X**

Every man's wardrobe should contain at least one pair of well-fitting and universal jeans. And if they are also functional – what more could you want? Guided by this need, we created Denim X pants from dark denim. It is a model made of very durable and abrasion-resistant Cordura Denim fabric.

- · Classic dark denim
- · 10 useful pockets in jeans!
- Cordura® Denim for great durability!
- Anatomic cut and stretchy fabric
- · Separate pockets for a marker or a flashlight
- · Reinforced belt loops and Velcro adjustable waist
- A tab in the back pockets to prevent items from falling out
- Ergonomic smartphone pockets with a screen size of up to 7 inches!

FABRIC COMPOSITION: 69% cotton | 29,5% polyamide 6.6 [Cordura®] | 1,5% elastane

Capulet Olive

to Prown

Coyote Brown

Wolf Grey

Onyx Black