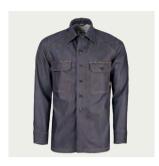

# **SUPER 51 DENIM**

SUPER 51 DENIM is a variation on the classic M51 field shirt, which dates back to the Korean War. Simple anatomic cut is perfect for any occasion. Cordura Denim fabric provides exceptional durability and comfort.

The high collar allows protection against wind, cold or unexpected rain, and the flaps on the pockets guarantee the safety of items stored in them. Openings for glasses in the pocket flaps, hidden pockets inside or reliable Canadian 2M buttons complete the impression of high quality and practicality of the SUPER 51 DENIM.

- Cordura® Denim fabrics for comfort and durability
- · Anatomic cut for freedom of shoulder movement
- Loops for glasses and pens in the pocket flaps
- Discreet and ergonomic inside pockets
- Canadian buttons by 2M
- Tailored back

FABRIC COMPOSITION: 80% cotton | 17% polyamide 6.6 (Cordura®) | 3% Lycra