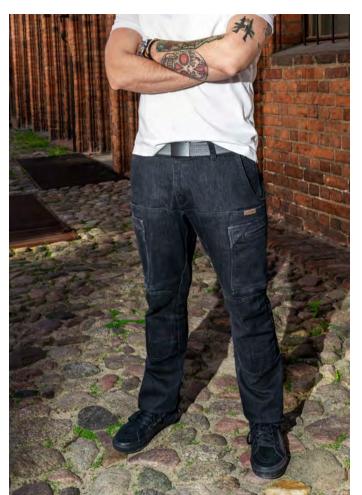

# **DENIM X**

Every man's wardrobe should contain at least one pair of well-fitting and universal jeans. And if they are also functional – what more could you want? Guided by this need, we created Denim X pants from dark denim. It is a model made of very durable and abrasion-resistant Cordura Denim fabric.

- · Classic dark denim
- · 10 useful pockets in jeans!
- Cordura® Denim for great durability!
- Anatomic cut and stretchy fabric
- · Separate pockets for a marker or a flashlight
- · Reinforced belt loops and Velcro adjustable waist
- A tab in the back pockets to prevent items from falling out
- Ergonomic smartphone pockets with a screen size of up to 7 inches!