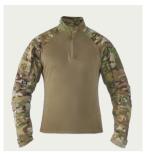

# **COMBATSHIRT ALFA V1**

- Main fabric 5 times more resistant to abrasion than most fabrics used in similar product
- Polartec<sup>®</sup> PowerDry knitted body and armpit gusset provides adequate air circulation through the use of spatial ventilation channels, while being flame retardant
- 2 multifunctional pockets (2 pockets on the shoulders)
- YKK® zippers with pullers made of basic fabric for better grip in gloves
- Profiled shirt cuff: the top is maximally extended, the bottom is shortened for maximum comfort
- Velcro sleeve adjustment
- Places for soft inserts at the elbows with an additional hole for excess of sand

FABRIC COMPOSITION: Body: Polartec® PowerDry - Modacryl 70% | Viscose 30%

Sleeves: NYCO - 50% Polyamide 6.6 (Cordura®) | 50% Cotton

MultiCam

Ranger Green

Another version of the ALFA combat shirt - with a highly breathable knit fabric on the body. Designed for the most dynamic activities.

- Knitted body and underarm gusset made of new standard knitwear providing maximum comfort and breathibility
- Main fabric 5 times more resistant to abrasion than most fabrics used in similar products
- Space for soft inserts on the elbows with an additional hole to drain excess sand. Additional elbow patches also made of Cordura® fabric!
- Profiled cuff of the jacket: the top is maximally extended, the bottom is shortened for comfort when working with equipment and firearms.
- YKK® zippers with pullers made of the main fabric for a better grip when working with gloves
- 2 multifunctional pockets on the arms

**FABRIC COMPOSITION:** Body: 34% Viscose / 34% Polypropylene / 30% Cotton / 2% Elastane Sleeves: NYCO – 50% Polyamide 6.6 (Cordura\*) | 50% Cotton a secret service officer is not an easy task. to the specific requirements of various services. Flame-retardant, invisible