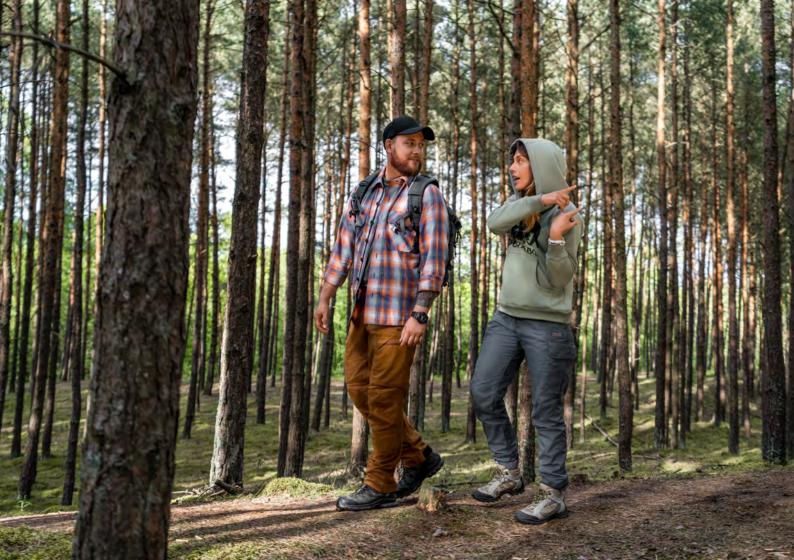

# **SUPER 51 DENIM**

SUPER 51 DENIM is a variation on the classic M51 field shirt, which dates back to the Korean War. Simple anatomic cut is perfect for any occasion. Cordura Denim fabric provides exceptional durability and comfort.

The high collar allows protection against wind, cold or unexpected rain, and the flaps on the pockets guarantee the safety of items stored in them. Openings for glasses in the pocket flaps, hidden pockets inside or reliable Canadian 2M buttons complete the impression of high quality and practicality of the SUPER 51 DENIM.

- Cordura® Denim fabrics for comfort and durability
- · Anatomic cut for freedom of shoulder movement
- Loops for glasses and pens in the pocket flaps
- Discreet and ergonomic inside pockets
- Canadian buttons by 2M
- Tailored back