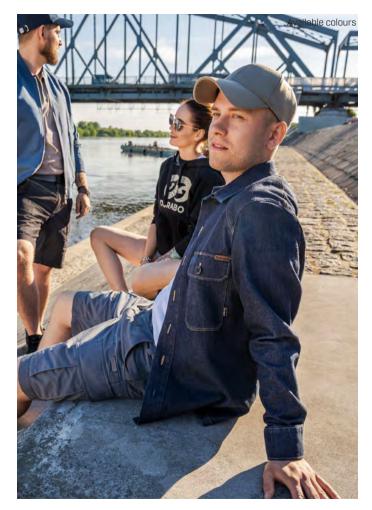

# **SUPER 51 DENIM**

SUPER 51 DENIM is a variation on the classic M51 field shirt, which dates back to the Korean War. Simple anatomic cut is perfect for any occasion. Cordura Denim fabric provides exceptional durability and comfort.

The high collar allows protection against wind, cold or unexpected rain, and the flaps on the pockets guarantee the safety of items stored in them. Openings for glasses in the pocket flaps, hidden pockets inside or reliable Canadian 2M buttons complete the impression of high quality and practicality of the SUPER 51 DENIM.

- Cordura® Denim fabrics for comfort and durability
- · Anatomic cut for freedom of shoulder movement
- Loops for glasses and pens in the pocket flaps
- Discreet and ergonomic inside pockets
- Canadian buttons by 2M
- Tailored back