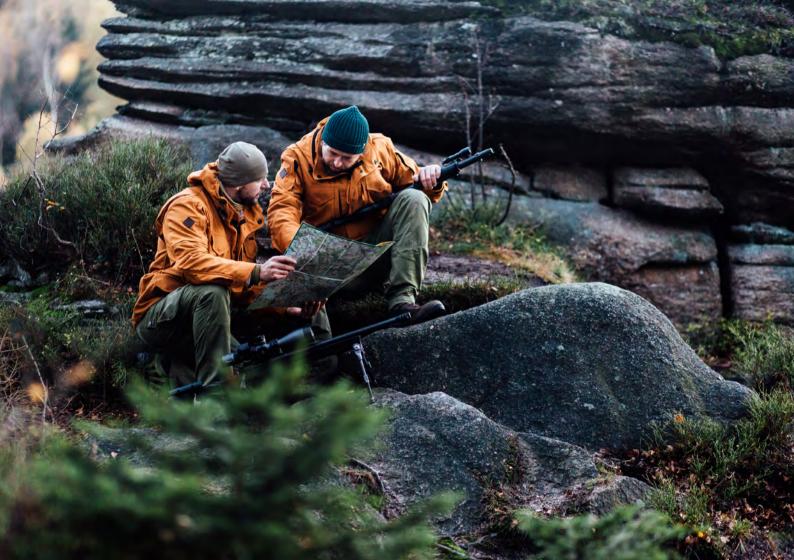

#### SUPER MACV RIPSTOP

A modernized and refreshed jacket based on the classic version of TCU, used by the SOG agents during the conflict in Vietnam. It is perfect either as a uniform or light jacket, and you can easily wear it at work, shooting range or during your everyday walk with your dog.