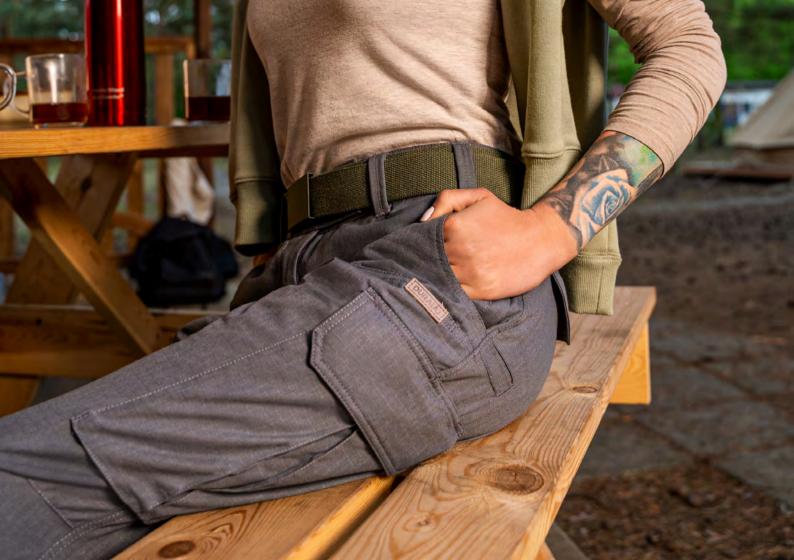

#### **SCANDIC X**

Well thought-out design, ease of use and the best quality materials – this is Scandic X! These pants were designed with Scandinavian style in mind and are suitable for both a shooting range and a city outing.

- Tear-resistant COATS threads
- 10 EDC (Every Day Carry) pockets
- Front pockets for easy EDC access
- Pockets for protective pads in the knee area
- Cordura NYCO fabric for high abrasion resistance
- Velcro adjustable waist for maximum wearing comfort
- Anatomic cut with inserts for increased range of motion
- · Loops reinforced with bar tack for greater strength and durability
- Velcro adjustable legs that allow you to adjust the pants to your shoes
- Raised back of pants for greater comfort when wearing a belt with
- Raised back of pants for greater comfort when wearing a belt with a heavy load

FABRIC COMPOSITION: 50% cotton | 50% polyamide 6.6 (Cordura)

#### **EDC X**

Phone, keys, wallet, documents, multitool knife, pen, flash-light, compass, tissues, lighter – all this can be useful for tactical training or hiking, but where to keep it? Don't worry – the EDC X pants have been designed especially for those "everyday carry" items!

- 12 EDC pockets
- Velcro adjustable legs
- Tear-resistant COATS threads
- Pockets for protective pads in the knee area
- Cordura NYCO fabric for high abrasion resistance
- · Velcro adjustable waist for maximum wearing comfort
- Loops reinforced with bar tack for greater strength and durability
- Ergonomic smartphone pockets with a screen size of up to 7 inches!
- Double layer of fabric on the knees for maximum durability in this area
- Raised back of pants for greater comfort when wearing a belt with a heavy load
- Anatomical cut provides increased range of motion without the need for using stretch fabrics which may weaken general durability of pants

FABRIC COMPOSITION: 50% cotton | 50% polyamide 6.6 (Cordura)

Available colours

MultiCam

Coyote Brown

Wolf Grey

Onyx Black