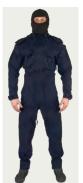

## **SPECIAL PURPOSE SUIT**

One-piece anti-terrorist suit with a hood, made of flame-retardant fabric. Attachable hood to be worn over a helmet and gas mask.

- Adjustable sleeve circumference at the wrist, leg, knee and waist.
- Ventilation holes with zippers under the arms.
- Several functional pockets + cargo pockets + pockets for dressings/ handcuffs + pockets for protective inserts.
- Reinforcing patches in critical places (elbows, knees and crotch).
- In the pocket there is an internal organizer for a knife, a telescopic baton or a flashlight and for a magazine of M16 carbines or a large smartphone.
- · Emergency handle.