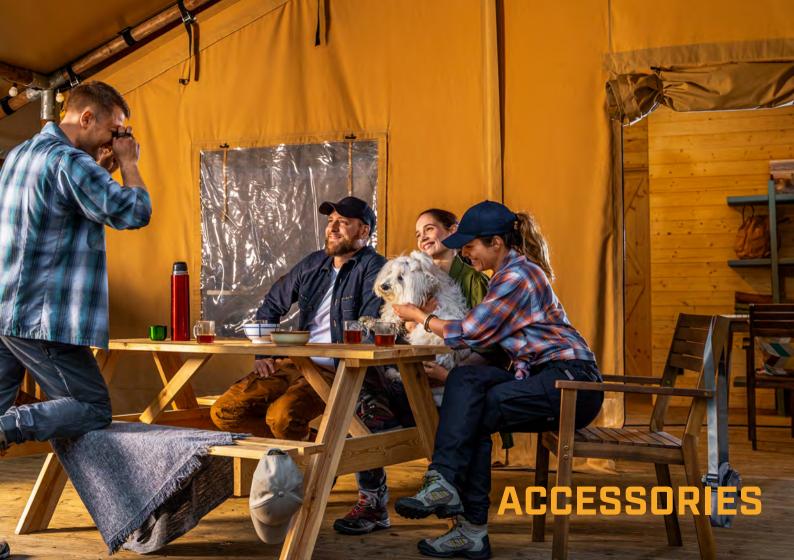

# **T-SHIRT**

We wouldn't be ourselves if we didn't approach designing even T-shirts individually.

The main goal was one - to find a material that would look almost new after many washes, but above all would still retain that pleasant feeling in contact with the body. And we got it!

- T-shirt made of 94% high-quality cotton and 6% elastane.
- Such proportions in the composition of the T-shirt ensure, first of all, a pleasant feeling in contact with the body, but also ensure proper fit.
- The regular T-shirt has a loose cut that does not restrict freedom of movement.
- There is a solid-color DURABO brand logo on the chest. The print does
  not lose its color after washing, so it remains in constant high quality even
  after many washes.

FABRIC COMPOSITION: 94% Cotton, 6% Elastane

Olive

MultiCam

#### **BIOTHANE BELT**

The BioThane® belt is an innovative solution that will be appreciated by anyone who has encountered the problem of a breaking leather belt. Every leather belt, even the best one, loses its functional and visual properties over time.

- BioThane® waterproof tape is characterized by much higher durability and resistance to dirt and water.
- Its structure has been patented by the American company BioThane<sup>®</sup>, thanks to which it provides a coherent and non-separating surface.
- The DURABO automatic buckle is the perfect solution for this set.
   Thanks to the internal lock in the buckle, the belt automatically locks, so you can easily adjust the fastening to your waist circumference. You can also release this lock at any time with one move.

## BASEBALL FLEXFIT CUP

- Sporty shape
- · Patented Flexfit Technology
- · Stiffened front
- Black underside of the visor in the Multicam<sup>®</sup> version and silver in the Olive version
- Original Multicam<sup>®</sup> camouflage