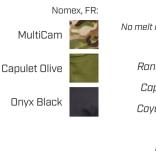

**FABRIC COMPOSITION:** Body: 34% Viscose / 34% Polypropylene / 30% Cotton / 2% Elastane Sleeves: NYCO – 50% Polyamide 6.6 (Cordura\*) | 50% Cotton a secret service officer is not an easy task. to the specific requirements of various services. Flame-retardant, invisible

Options: Cordura®. No melt no drip, RipStop, IRR MultiCam Ranger Green Capulet Olive Coyote Brown Wolf Grev Navy Blue Onyx Black