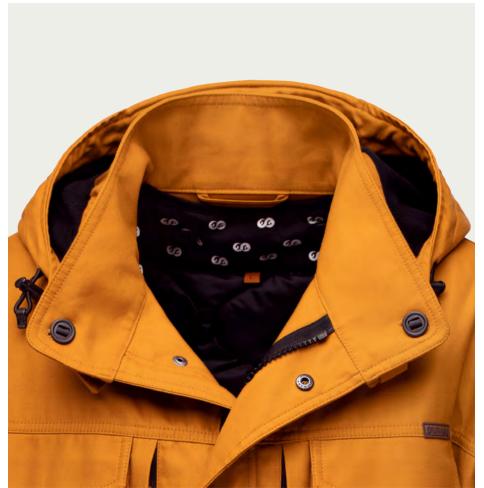

# **SUPER 51 DENIM**

SUPER 51 DENIM is a variation on the classic M51 field shirt, which dates back to the Korean War. Simple anatomic cut is perfect for any occasion. Cordura Denim fabric provides exceptional durability and comfort.

The high collar allows protection against wind, cold or unexpected rain, and the flaps on the pockets guarantee the safety of items stored in them. Openings for glasses in the pocket flaps, hidden pockets inside or reliable Canadian 2M buttons complete the impression of high quality and practicality of the SUPER 51 DENIM.

- Cordura® Denim fabrics for comfort and durability
- · Anatomic cut for freedom of shoulder movement
- Loops for glasses and pens in the pocket flaps
- Discreet and ergonomic inside pockets
- Canadian buttons by 2M
- Tailored back