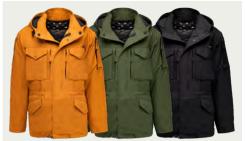

# **SUPER LINE**

"Sooner or later everything old is new again". This phrase written by Stephen King is perhaps the quintessence of the idea standing behind DURABO "SUPER" line. Cult clothing models, style icons of the passed century, modernized with upgraded functionality and best possible materials. Pants, jackets, shirts or blouses – DURABO "SUPER" line is a "classic" reinvented anew.

# **SUPER 51 DENIM**

SUPER 51 DENIM is a variation on the classic M51 field shirt, which dates back to the Korean War. Simple anatomic cut is perfect for any occasion. Cordura Denim fabric provides exceptional durability and comfort.

### **SUPER 51 FLANNEL**

Flannel is reinventing the fashion market, especially tactical one. That is why we designed the classic M51 shirt using Cordura Flannel fabric for exceptional comfort and durability. An anatomical cut and tailored back will make the SUPER 51 perfect for both "Battlefield" fashion as well as for a city outing or work.