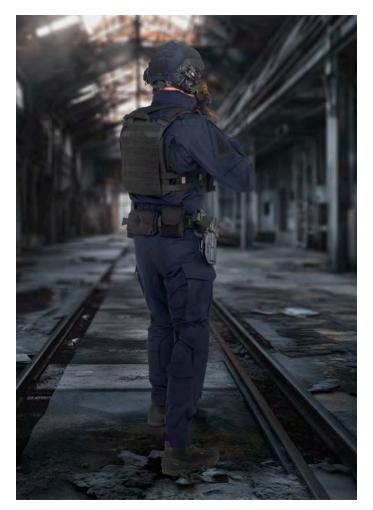

# SPECIAL PURPOSE UNIFORM

Practical combat uniform for special forces. Designed for the most demanding field activities. The full version consists of several independent elements:

- Pants: multi-functional pockets (also for knee protectors); adjustable waist and knee height; elastic inserts increasing the range of movement (in the crotch, at the knees and in the neck); reinforcements in critical places (waist, knees, seat), ventilation on thighs, pockets and leg slits
- Jacket: multifunctional pockets (also for elbow protectors); adjustable hood and stand-up collar; elastic inserts increasing the range of motion (on the sides and elbows); ventilation on the back, under the arms, in the pockets and in the sleeve slits
- Combat shirt: multifunctional pockets (also for elbow protectors and with Velcro pannel); adjustable stand-up collar, ventilation in pockets, arms and sleeve slits
- Balaclava: made of flexible material that facilitates observation of the area, with an elongated front and back