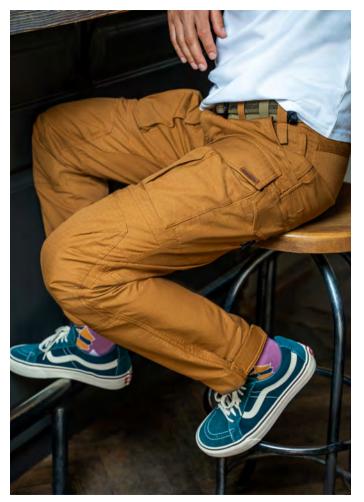

#### **SCANDIC X**

Well thought-out design, ease of use and the best quality materials – this is Scandic X! These pants were designed with Scandinavian style in mind and are suitable for both a shooting range and a city outing.

- Tear-resistant COATS threads
- 10 EDC (Every Day Carry) pockets
- Front pockets for easy EDC access
- Pockets for protective pads in the knee area
- Cordura NYCO fabric for high abrasion resistance
- Velcro adjustable waist for maximum wearing comfort
- Anatomic cut with inserts for increased range of motion
- · Loops reinforced with bar tack for greater strength and durability
- Velcro adjustable legs that allow you to adjust the pants to your shoes
- Raised back of pants for greater comfort when wearing a belt with
- Raised back of pants for greater comfort when wearing a belt with a heavy load

FABRIC COMPOSITION: 50% cotton | 50% polyamide 6.6 (Cordura)