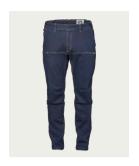

# **DENIM X**

Every man's wardrobe should contain at least one pair of well-fitting and universal jeans. And if they are also functional – what more could you want? Guided by this need, we created Denim X pants from dark denim. It is a model made of very durable and abrasion-resistant Cordura Denim fabric.

- · Classic dark denim
- · 10 useful pockets in jeans!
- Cordura® Denim for great durability!
- Anatomic cut and stretchy fabric
- · Separate pockets for a marker or a flashlight
- · Reinforced belt loops and Velcro adjustable waist
- A tab in the back pockets to prevent items from falling out
- Ergonomic smartphone pockets with a screen size of up to 7 inches!