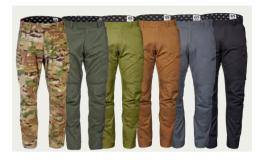

#### **SCANDIC X**

Well thought-out design, ease of use and the best quality materials – this is Scandic X! These pants were designed with Scandinavian style in mind and are suitable for both a shooting range and a city outing.

#### **EDC X**

Phone, keys, wallet, documents, multitool knife, pen, flash-light, compass, tissues, lighter – all this can be useful for tactical training or hiking, but where to keep it? Don't worry – the EDC X pants have been designed especially for those "everyday carry" items!

# **DENIM X**

Every man's wardrobe should contain at least one pair of well-fitting and universal jeans. And if they are also functional – what more could you want? Guided by this need, we created Denim X pants from dark denim. It is a model made of very durable and abrasion-resistant Cordura Denim fabric.