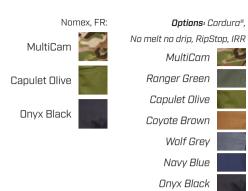

Options: Cordura®. No melt no drip, RipStop, IRR MultiCam Ranger Green Capulet Olive Coyote Brown Wolf Grev Navy Blue Onyx Black