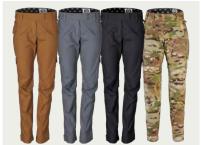

#### **SCANDIC X**

Well thought-out design, ease of use and the best quality materials – this is Scandic X! These pants were designed with Scandinavian style in mind and are suitable for both a shooting range and a city outing.

- Tear-resistant COATS threads
- 10 EDC (Every Day Carry) pockets
- Front pockets for easy EDC access
- Pockets for protective pads in the knee area
- Cordura NYCO fabric for high abrasion resistance
- Velcro adjustable waist for maximum wearing comfort
- Anatomic cut with inserts for increased range of motion
- · Loops reinforced with bar tack for greater strength and durability
- Velcro adjustable legs that allow you to adjust the pants to your shoes
- Raised back of pants for greater comfort when wearing a belt with
- Raised back of pants for greater comfort when wearing a belt with a heavy load

FABRIC COMPOSITION: 50% cotton | 50% polyamide 6.6 (Cordura)

FABRIC COMPOSITION: 50% cotton | 50% polyamide 6.6 (Cordura)

Available colours

MultiCam

Coyote Brown

Wolf Grey

Onyx Black