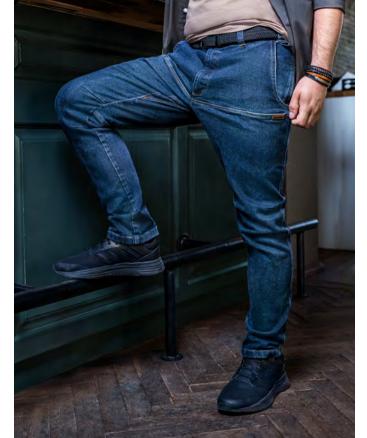

# **DENIM X**

Every man's wardrobe should contain at least one pair of well-fitting and universal jeans. And if they are also functional – what more could you want? Guided by this need, we created Denim X pants from dark denim. It is a model made of very durable and abrasion-resistant Cordura Denim fabric.

- · Classic dark denim
- · 10 useful pockets in jeans!
- Cordura® Denim for great durability!
- Anatomic cut and stretchy fabric
- · Separate pockets for a marker or a flashlight
- · Reinforced belt loops and Velcro adjustable waist
- A tab in the back pockets to prevent items from falling out
- Ergonomic smartphone pockets with a screen size of up to 7 inches!

FABRIC COMPOSITION: 69% cotton | 29,5% polyamide 6.6 [Cordura®] | 1,5% elastane

Capulet Olive

to Prown

Coyote Brown

Wolf Grey

Onyx Black