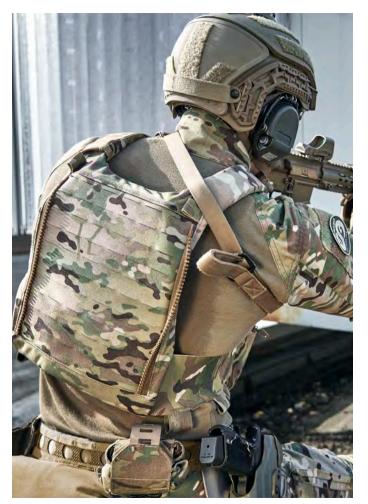

# WE PRESENT THE "ALFA" COMBAT UNIFORM

Many months of trials, tests and involvement of former special forces soldiers resulted in the final version of the project we named "ALFA COMBAT UNIFORM". The combination of special forces veterans experience with our knowledge on technology and materials gives you a unique opportunity to get this highest quality three-piece combat uniform.

Dedicated to uniformed services that expect a durable and functional product while maintaining the appropriate aesthetics. We'd like to draw your attention to the exceptionally aesthetic appearance of the set, which gives increased comfort and satisfaction for its user.

The Fabric used in all of "ALFA" products is NYCO (50% Cordura® and 50% Cotton) – we called CORE-RIP®. This fabric has been developed exclusively for DURABO according to our indications for particular parameters required. As a result we created extra durable fabric (over 200 000 cycles Martindale test result), which is pleasantly light (220 g/m2), and its special weave provides remarkable breathability and extra fast moisture vaporisation. This unique set of features gives ALFA line excellent performance results in the field.

The set includes: jacket, pants and combat shirt.

**JACKET** is made entirely of NYCO fabric (50% Cordura® and 50% Cotton) with ventilation panels around the shoulders for greater freedom of movement.

**PANTS** main fabric is also NYCO fabric (50% Cordura® and 50% Cotton), however we additionally used elastic inserts to increase the work of the fabric in critical places such as the crotch, waist or knee area. For joint protection we have made external knee pads openings, integrable with various knee pads.

# **ALFA COMBAT JACKET**

- Main fabric 5 times more resistant to abrasion than most fabrics used in similar product
- 4 multifunctional pockets (2 cargo pockets at chest, 2 pockets on the shoulders)
- YKK® zippers with pullers made of basic fabric for better grip in gloves
- · Elongated back of the jacket
- Mesh with ventilation panels around the shoulders which also give greater freedom of movement
- Profiled jacket cuff: the top is maximally extended, the bottom is shortened for maximum comfort
- Velcro sleeve and stand-up collar adjustment
- Places for soft inserts at the elbows with an additional hole for excess of sand

# **ALFA COMBAT PANTS**

- Main fabric 5 times more resistant to abrasion than most fabrics used in similar product
- The seat on the back with additional layer also made of Cordura<sup>®</sup> fabric!
- Belt loops for the tactical belt with a width of up to 55 mm.
- YKK® zippers with pullers made of basic fabric for better grip in gloves
- 12 multifunctional pockets (for knife with clip, hidden for wallet, phone, other necessary items)
- · Velcro adjustments in belt, knee and leg areas
- Elastic inserts to increase the work of the fabric in critical places such as the crotch, waist or knee area
- External knee pads openings, integrable with various knee pads